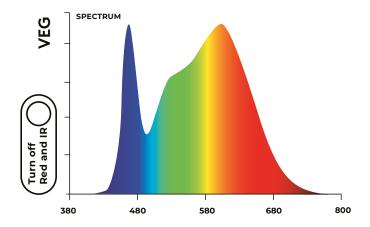

## **IDEAL FOR ALL STAGS OF GROWING**

Excellent full spectrum white, blue, red, IR and FR (3000K, 5000K, 660nm and 730nm). 3000K diodes that provide more reddish light and 5000K providing more blue. The combination of red light, IR 660nm and FR 730nm is especially useful during flowering, where it speeds up flowering time and increases yields. The light looks natural, making it easy to accurately monitor plant health.

### **SPECTRUM**

#### NO FAN. NO NOISE

It is equipped with a control switch to adjust the spectrum to each stage of crop. The PCB has been designed to perfectly dissipate the temperature of the chips.