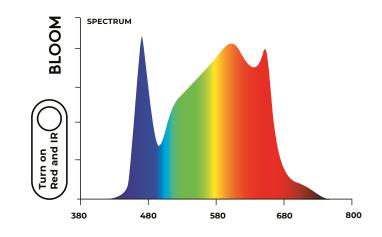

## **IDEAL FOR ALL STAGS OF GROWING**

Excellent full spectrum white, blue, red, IR and FR (3000K, 5000K, 660nm and 730nm). 3000K diodes that provide more reddish light and 5000K providing more blue. The combination of red light, IR 660nm and FR 730nm is especially useful during flowering, where it speeds up flowering time and increases yields. The light looks natural, making it easy to accurately monitor plant health.

### **SPECTRUM**

#### NO FAN. NO NOISE

It is equipped with a control switch to adjust the spectrum to each stage of crop. The PCB has been designed to perfectly dissipate the temperature of the chips.