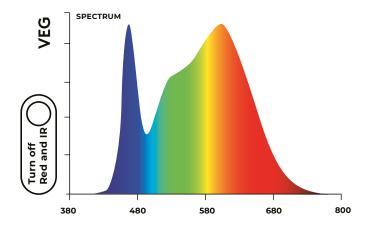

## **IDEAL FOR ALL STAGS OF GROWING**

Excellent full spectrum white, blue, red, IR and FR (3000K, 5000K, 660nm and 730nm). 3000K diodes that provide more reddish light and 5000K providing more blue. The combination of red light, IR 660nm and FR 730nm is especially useful during flowering, where it speeds up flowering time and increases yields. The light looks natural, making it easy to accurately monitor plant health.

#### **SPECTRUM**

#### NO FAN. NO NOISE

It is equipped with a control switch to adjust the spectrum to each stage of crop. The PCB has been designed to perfectly dissipate the temperature of the chips.

#### **SPECIFICATIONS**

| Power                 | 45W                                                                            |
|-----------------------|--------------------------------------------------------------------------------|
| Input voltage +/-10%  | 120 - 240 V / 50 - 60 Hz                                                       |
| Input Voltage Range   | 85 - 264 V                                                                     |
| Input current at 100% | 0.17 - 0.53A                                                                   |
| PPF (25cm)            | 633 µmol/s                                                                     |
| Efficacy              | 2.5 µmol/J                                                                     |
| Power                 | 45W                                                                            |
| LED source            | 3000K-66PCS/5000K-64PCS/660nm<br>-18PCS/395nm-2PCS/730nm-2PCS<br>Sanan/Samsung |
| Dimmer Advantage      | VEG Stage: Turn Off Red & IR<br>BLOOM Stage:Turn On Red & IR                   |
| Weight/Net weight     | 665 g / 550 g                                                                  |
| Fixture Dimension     | 250 mm x 250 mm                                                                |
| Package Size          | 268 mm x 258 mm x 50 mm                                                        |