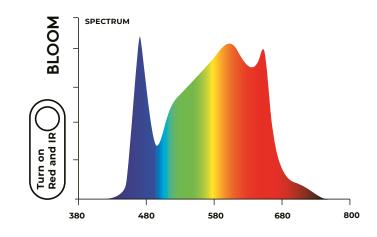

## **IDEAL FOR ALL STAGS OF GROWING**

Excellent full spectrum white, blue, red, IR and FR (3000K, 5000K, 660nm and 730nm). 3000K diodes that provide more reddish light and 5000K providing more blue. The combination of red light, IR 660nm and FR 730nm is especially useful during flowering, where it speeds up flowering time and increases yields. The light looks natural, making it easy to accurately monitor plant health.

#### **SPECTRUM**

#### NO FAN. NO NOISE

It is equipped with a control switch to adjust the spectrum to each stage of crop. The PCB has been designed to perfectly dissipate the temperature of the chips.

#### **SPECIFICATIONS**

| Power                 | 45W                                                                            |
|-----------------------|--------------------------------------------------------------------------------|
| Input voltage +/-10%  | 120 - 240 V / 50 - 60 Hz                                                       |
| Input Voltage Range   | 85 - 264 V                                                                     |
| Input current at 100% | 0.17 - 0.53A                                                                   |
| PPF (25cm)            | 633 µmol/s                                                                     |
| Efficacy              | 2.5 µmol/J                                                                     |
| Power                 | 45W                                                                            |
| LED source            | 3000K-66PCS/5000K-64PCS/660nm<br>-18PCS/395nm-2PCS/730nm-2PCS<br>Sanan/Samsung |
| Dimmer Advantage      | VEG Stage: Turn Off Red & IR<br>BLOOM Stage:Turn On Red & IR                   |
| Weight/Net weight     | 665 g / 550 g                                                                  |
| Fixture Dimension     | 250 mm x 250 mm                                                                |
| Package Size          | 268 mm x 258 mm x 50 mm                                                        |