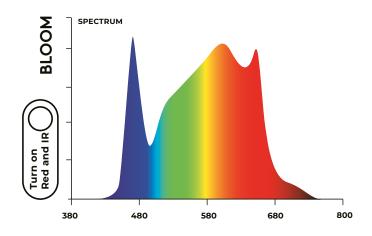

# IDEAL FOR ALL STAGS OF GROWING \_

Excellent full spectrum white, blue, red, IR and FR (3000K, 5000K, 660nm and 730nm). 3000K diodes that provide more reddish light and 5000K providing more blue. The combination of red light, IR 660nm and FR 730nm is especially useful during flowering, where it speeds up flowering time and increases yields. The light looks natural, making it easy to accurately monitor plant health.

## SPECTRUM \_

### NO FAN. NO NOISE

It is equipped with a control switch to adjust the spectrum to each stage of crop. The PCB has been designed to perfectly dissipate the temperature of the chips.