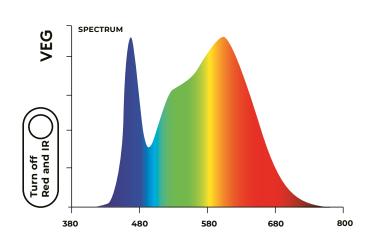

# IDEAL FOR ALL STAGS OF GROWING \_

Excellent full spectrum white, blue, red, IR and FR (3000K, 5000K, 660nm and 730nm). 3000K diodes that provide more reddish light and 5000K providing more blue. The combination of red light, IR 660nm and FR 730nm is especially useful during flowering, where it speeds up flowering time and increases yields. The light looks natural, making it easy to accurately monitor plant health.

## SPECTRUM \_

### NO FAN. NO NOISE

It is equipped with a control switch to adjust the spectrum to each stage of crop. The PCB has been designed to perfectly dissipate the temperature of the chips.