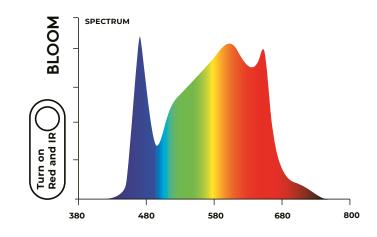

## IDEAL FOR ALL STAGS OF GROWING

Excellent full spectrum white, blue, red, IR and FR (3000K, 5000K, 660nm and 730nm). 3000K diodes that provide more reddish light and 5000K providing more blue. The combination of red light, IR 660nm and FR 730nm is especially useful during flowering, where it speeds up flowering time and increases yields. The light looks natural, making it easy to accurately monitor plant health.

# **SPECTRUM**

#### NO FAN. NO NOISE \_\_\_\_

It is equipped with a control switch to adjust the spectrum to each stage of crop. The PCB has been designed to perfectly dissipate the temperature of the chips.

### SPECIFICATIONS \_\_\_\_\_

| Power                 | 120W                                                                             |
|-----------------------|----------------------------------------------------------------------------------|
| Input voltage +/-10%  | 120 - 240 V / 50 - 60 Hz                                                         |
| Input Voltage Range   | 85 - 305 V                                                                       |
| Input current at 100% | 1.0 - 0.43A                                                                      |
| PPF (25cm)            | 633 µmol/s                                                                       |
| Efficacy              | 2.5 µmol/J                                                                       |
| Power factor          | >0.95                                                                            |
| LED source            | 3000K-158PCS/5000K-80PCS/660nm-3<br>4PCS/ 395nm-2PCS/730nm-2PCS<br>Sanan/Samsung |
| Dimmer Advantage      | VEG Stage: Turn Off Red & IR<br>BLOOM Stage:Turn On Red & IR                     |
| Weight/Net weight     | 1600 g / 1350 g                                                                  |
| Fixture Dimension     | 350 mm x 350 mm                                                                  |
| Package Size          | 365 mm x 436 mm x 55 mm                                                          |
|                       |                                                                                  |