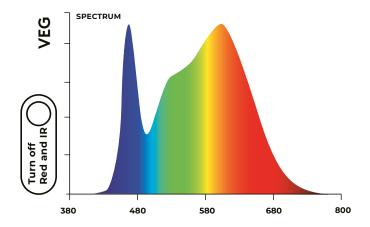

## IDEAL FOR ALL STAGS OF GROWING

Excellent full spectrum white, blue, red, IR and FR (3000K, 5000K, 660nm and 730nm). 3000K diodes that provide more reddish light and 5000K providing more blue. The combination of red light, IR 660nm and FR 730nm is especially useful during flowering, where it speeds up flowering time and increases yields. The light looks natural, making it easy to accurately monitor plant health.

# **SPECTRUM**

#### NO FAN. NO NOISE \_\_\_\_

It is equipped with a control switch to adjust the spectrum to each stage of crop. The PCB has been designed to perfectly dissipate the temperature of the chips.

### SPECIFICATIONS \_\_\_\_\_

| Power                 | 120W                                                                             |
|-----------------------|----------------------------------------------------------------------------------|
| Input voltage +/-10%  | 120 - 240 V / 50 - 60 Hz                                                         |
| Input Voltage Range   | 85 - 305 V                                                                       |
| Input current at 100% | 1.0 - 0.43A                                                                      |
| PPF (25cm)            | 633 µmol/s                                                                       |
| Efficacy              | 2.5 µmol/J                                                                       |
| Power factor          | >0.95                                                                            |
| LED source            | 3000K-158PCS/5000K-80PCS/660nm-3<br>4PCS/ 395nm-2PCS/730nm-2PCS<br>Sanan/Samsung |
| Dimmer Advantage      | VEG Stage: Turn Off Red & IR<br>BLOOM Stage:Turn On Red & IR                     |
| Weight/Net weight     | 1600 g / 1350 g                                                                  |
| Fixture Dimension     | 350 mm x 350 mm                                                                  |
| Package Size          | 365 mm x 436 mm x 55 mm                                                          |
|                       |                                                                                  |