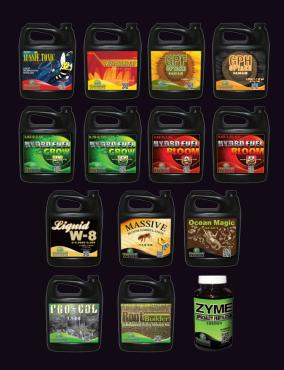

# GREEN PLANET ULTIMATE FEEDING PROGRAM

scan the QR code.

Toll Free: 1.866.913.4769 • 604.580.1287 www.mygreenplanet.com

**AUSSIE TONIC** is a comprehensive blend of carefully selected vitamins designed to reduce plant stress while supporting essential functions. Aussie Tonic can be used on cuttings, transplants and for general health. A must use.

FINISHER is a super additive used to finish off your flowering cycle. This product was formulated to get the absolute most from your flowering plants. Finisher is a must have for use in the last three to six weeks of flowering.

GPF is a premium lower molecular weight humic acid that plays a vital role as a compounds allowing them to pass through plays the same roll as GPH but can be used in hydroponic or re-circulating systems. Currently not for sale in California.

GPH is a premium liquid humic acid sourced from Humalite. Humalite is a fresh water deposit of oxidized organic compost proven to be the most bioactive humic source. GPH is for any soil or soilless aarden and increases nutrient absorption through all stages of plant growth as well as provides an energy source for beneficial microbes. Currently not for sale in California.

#### HYDRO FUEL GROW AND BLOOM

is a premier 2 part nutrient system containing all primary, secondary and essential micro-nutrients necessary to encourage robust vegetative growth and heavy dense flowers and fruit. Hydro Fuel Grow and Bloom formula can be used in and soil/soilless run to waste systems.

**ZYME** is a comprehensive blend of cell wall degrading enzymes and bio catalysts in a dry encapsulated formulation. The enzymes in Zyme have the ability to degrade and convert and other organic matter into usable or

## www.mygreenplanet.com

www.mygreenplanet.com

**PRO-CAL** is an excellent supplemental source of Calcium, Magnesium and Iron. Plants engaged in rapid growth can often come up short on these essential elements so supplementation is a great idea. The savvy grower makes Pro-Cal a must have in their arsenal of plant growing weapons.

LIOUID W-8 is an excellent

carbohydrate supplement that provides an

added energy source for your plants giving

Beneficial carb sources support both your

MASSIVE BLOOM FORMULATION

**OCEAN MAGIC** is an organic extract from

Atlantic Sea kelp harvested from the unpolluted

minerals and nutrients. Ocean Magic contains a

wealth of 100% organic nutrients, amino acids,

bio stimulants and enzymes. Ocean Magic can

be used as a foliar spray, soil drench and is suitable for hydroponic systems. Currently not

waters of the northern Atlantic Ocean. Ocean Magic is cold processed to retain all of the vital

is a great flowering additive that is used

throughout the flowering stage. It will

bigger and denser using a carefully assembled blend of naturally derived

nutrient components.

for sale in California.

supercharge your flowers making them

you huge impressive flowers and fruits.

plant directly and act as a food source for the microbial life in the root zone. Derived from organic unsulfured molasses. Currently not for sale in California.

**ROOT BUILDER** is a broad spectrum of beneficial micro-organisms which promote plant nutrient uptake, and reduces disease for soil and hydroponic systems. Currently not for sale in California.

dead plant material such as discarded roots readily available nutrients. Currently not for sale in California.