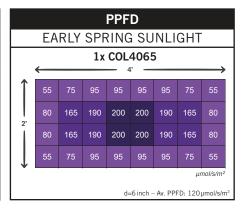

#### GENERAL DETAILS

| Temperature Controlled | 15 to 35°C                                |
|------------------------|-------------------------------------------|
| Power consumption      | Light ON: 215W - Light OFF: 15W           |
| Application            | Hydroponic / horticulture / agronomy      |
| Plant growth stage     | Seedling / cutting / vegetative / growing |
| Spectrum               | Grow spectrum - blue peak                 |
|                        | 350 400 450 500 550 600 650 700 750       |

#### GENERAL DETAILS

| Temperature Controlled | 60 to 95°F                                |
|------------------------|-------------------------------------------|
| Power consumption      | Light ON: 215W - Light OFF: 15W           |
| Application            | Hydroponic / horticulture / agronomy      |
| Plant growth stage     | Seedling / cutting / vegetative / growing |
| Spectrum               | Grow spectrum - blue peak                 |
|                        | 350 400 450 500 550 600 650 700 750       |