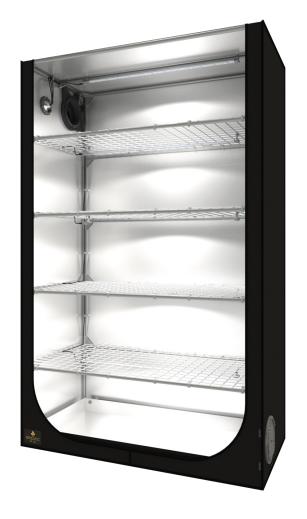

# DP120GR COMPLETE GROWING KIT

| #      | REFERENCE | DESIGNATION                       |
|--------|-----------|-----------------------------------|
| 1x     | DP120     | Dark Propagator 120x60x190cm      |
| 5x     | C0L4065   | Cosmorrow Led 40W GROWING         |
| 5x     | COM40     | Cosmorrow Power 1x40W             |
| 1x     | DF16E150  | DF16 Extractor T° 50/100/150 m³/h |
| OPTION | DF16F100  | DF16 Filter CTC80 0.4 kg 100 m³/h |
| OPTION | MF16BB    | Monkey Fan 16W Ball Bearing       |

## Convert 0,7 m<sup>2</sup> into up to 3,2 m<sup>2</sup> of seedlings, cutting and mother plants all year round

Seedling, cutting, mother plant all in one tent for professional growers. Remove grids and reposition lamps to create higher spaces with higher light intensity.

# **DP120GR COMPLETE GROWING KIT**

| #      | REFERENCE | DESIGNATION                     |
|--------|-----------|---------------------------------|
| 1x     | DP120     | Dark Propagator 4'x2'x75"       |
| 5x     | C0L4065   | Cosmorrow Led 40W GROWING       |
| 5x     | COM40     | Cosmorrow Power 1x40W           |
| 1x     | DF16E150  | DF16 Extractor T° 30/60/90 cfm  |
| OPTION | DF16F100  | DF16 Filter CTC80 0.9 lb 60 cfm |
| OPTION | MF16BB    | Monkey Fan 16W Ball Bearing     |

### Convert 7.5 ft<sup>2</sup> into up to 32 ft<sup>2</sup> of seedlings, cutting and mother plants all year round

Seedling, cutting, mother plant all in one tent for professional growers. Remove grids and reposition lamps to create higher spaces with higher light intensity.