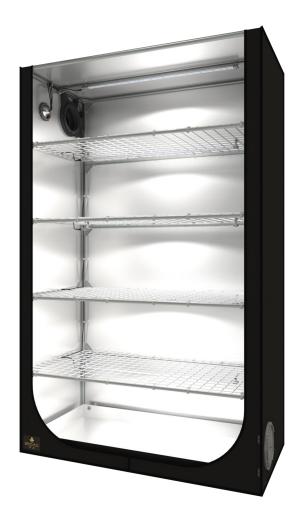

# DP120GR COMPLETE GROWING KIT

| #      | REFERENCE | DESIGNATION                       |
|--------|-----------|-----------------------------------|
| 1x     | DP120     | Dark Propagator 120x60x190cm      |
| 5x     | C0L4065   | Cosmorrow Led 40W GROWING         |
| 5x     | COM40     | Cosmorrow Power 1x40W             |
| 1x     | DF16E150  | DF16 Extractor T° 50/100/150 m³/h |
| OPTION | DF16F100  | DF16 Filter CTC80 0.4 kg 100 m³/h |
| OPTION | MF16BB    | Monkey Fan 16W Ball Bearing       |

## Convert 0,7 m<sup>2</sup> into up to 3,2 m<sup>2</sup> of seedlings, cutting and mother plants all year round

Seedling, cutting, mother plant all in one tent for professional growers. Remove grids and reposition lamps to create higher spaces with higher light intensity.

# **DP120GR COMPLETE GROWING KIT**

| #      | REFERENCE | DESIGNATION                     |
|--------|-----------|---------------------------------|
| 1x     | DP120     | Dark Propagator 4'x2'x75"       |
| 5x     | C0L4065   | Cosmorrow Led 40W GROWING       |
| 5x     | COM40     | Cosmorrow Power 1x40W           |
| 1x     | DF16E150  | DF16 Extractor T° 30/60/90 cfm  |
| OPTION | DF16F100  | DF16 Filter CTC80 0.9 lb 60 cfm |
| OPTION | MF16BB    | Monkey Fan 16W Ball Bearing     |

### Convert 7.5 ft<sup>2</sup> into up to 32 ft<sup>2</sup> of seedlings, cutting and mother plants all year round

Seedling, cutting, mother plant all in one tent for professional growers. Remove grids and reposition lamps to create higher spaces with higher light intensity.