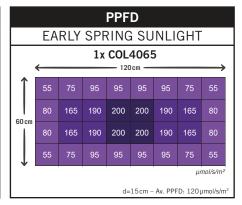

#### GENERAL DETAILS

| Temperature Controlled | 15 to 35°C                                |
|------------------------|-------------------------------------------|
| Power consumption      | Light ON: 215W - Light OFF: 15W           |
| Application            | Hydroponic / horticulture / agronomy      |
| Plant growth stage     | Seedling / cutting / vegetative / growing |
| Spectrum               | Grow spectrum - blue peak                 |
|                        | 350 400 450 500 550 600 650 700 750       |

#### GENERAL DETAILS

| Temperature Controlled | 60 to 95°F                                |
|------------------------|-------------------------------------------|
| Power consumption      | Light ON: 215W - Light OFF: 15W           |
| Application            | Hydroponic / horticulture / agronomy      |
| Plant growth stage     | Seedling / cutting / vegetative / growing |
| Spectrum               | Grow spectrum - blue peak                 |
|                        | 350 400 450 500 550 600 650 700 750       |