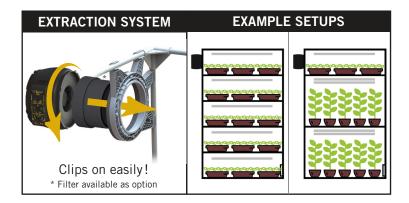

# DP120GR COMPLETE GROWING KIT

| #      | REFERENCE | DESIGNATION                       |
|--------|-----------|-----------------------------------|
| 1x     | DP120     | Dark Propagator 120x60x190cm      |
| 5x     | C0L4065   | Cosmorrow Led 40W GROWING         |
| 5x     | COM40     | Cosmorrow Power 1x40W             |
| 1x     | DF16E150  | DF16 Extractor T° 50/100/150 m³/h |
| OPTION | DF16F100  | DF16 Filter CTC80 0.4 kg 100 m³/h |
| OPTION | MF16BB    | Monkey Fan 16W Ball Bearing       |

# **DP120GR COMPLETE GROWING KIT**

| #      | REFERENCE | DESIGNATION                     |
|--------|-----------|---------------------------------|
| 1x     | DP120     | Dark Propagator 4'x2'x75"       |
| 5x     | C0L4065   | Cosmorrow Led 40W GROWING       |
| 5x     | COM40     | Cosmorrow Power 1x40W           |
| 1x     | DF16E150  | DF16 Extractor T° 30/60/90 cfm  |
| OPTION | DF16F100  | DF16 Filter CTC80 0.9 lb 60 cfm |
| OPTION | MF16BB    | Monkey Fan 16W Ball Bearing     |