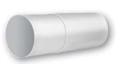

#### ■ KIT Aero-BW 100/40-2: \_\_\_\_\_

Fan Aero Still 100

Fan Aero Still 100

Telescopic duct

Telescopic duct

Round grille

Square grille

Thermostat

### Overall and mounting dimensions

Fan Aero Still 100

Telescopic duct

Thermostat

Square grille

Round grille