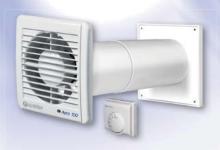

### KIT Aero-BW 100/40-1: \_\_\_\_\_

#### ■ KIT Aero-BW 100/40-2: \_\_\_\_\_

Fan Aero Still 100

Fan Aero Still 100

Telescopic duct

Telescopic duct

Round grille

Square grille

Thermostat

Thermostat