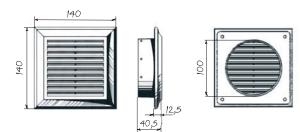

#### ■ KIT Aero-BW 100/40-2: \_\_\_\_\_

Fan Aero Still 100

Fan Aero Still 100

Telescopic duct

Telescopic duct

Round grille

Square grille

Thermostat

### Overall and mounting dimensions

Fan Aero Still 100

Telescopic duct

Thermostat

Square grille

Round grille