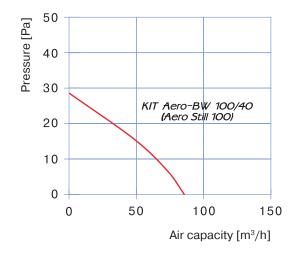

### Technical data

| Parameters             | KIT Aero-BW 100/40<br>(Aero Still 100) |
|------------------------|----------------------------------------|
| Voltage [V]            | 220-240                                |
| Power [W]              | 5.5                                    |
| Air capacity [m³/h]    | 84                                     |
| Noise level [dB(A) 3m] | 25                                     |