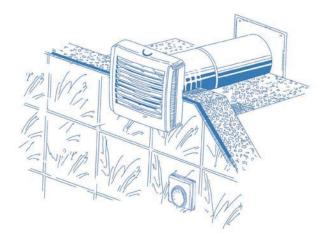

#### ■ Features ■

- ☐ Used in premises with chimney or other heating systems
- ☐ Provides hot air circulation from heated rooms to other premises
- ☐ For installation to walls or partitions between rooms
- □ Supplied with thermostat (automatically switches the fan on at set temperature from 10 to 30°C)
- ☐ Telescopic duct for wall installation
- Long continuous fan operation
- ☐ Fan motor equipped with ball bearings
- Easy maintenance
- Warranty for fan is 5 years