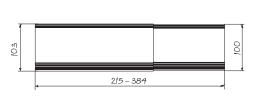

### Overall and mounting dimensions

Fan Aero Still 100

Telescopic duct

Thermostat

Square grille

Round grille