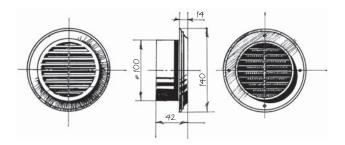

### Overall and mounting dimensions

Fan Aero Still 100

Telescopic duct

Thermostat

Square grille

Round grille