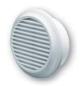

#### ■ KIT Aero-BW 100/40-2: \_\_\_\_\_

Fan Aero Still 100

Fan Aero Still 100

Telescopic duct

Telescopic duct

Round grille

Square grille

Thermostat

### Overall and mounting dimensions

Fan Aero Still 100

Telescopic duct

Thermostat

Square grille

Round grille