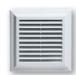

#### ■ KIT Aero-BW 100/40-2: \_\_\_\_\_

Fan Aero Still 100

Fan Aero Still 100

Telescopic duct

Telescopic duct

Round grille

Square grille

Thermostat

### Overall and mounting dimensions

Fan Aero Still 100

Telescopic duct

Thermostat

Square grille

Round grille