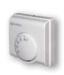

#### ■ Features ■

- ☐ Used in premises with chimney or other heating systems
- ☐ Provides hot air circulation from heated rooms to other premises
- ☐ For installation to walls or partitions between rooms
- □ Supplied with thermostat (automatically switches the fan on at set temperature from 10 to 30°C)
- ☐ Telescopic duct for wall installation
- Long continuous fan operation
- ☐ Fan motor equipped with ball bearings
- Easy maintenance
- Warranty for fan is 5 years

#### ■ KIT Aero-BW 100/40-2: \_\_\_\_\_

Fan Aero Still 100

Fan Aero Still 100

Telescopic duct

Telescopic duct

Round grille

Square grille

Thermostat

Thermostat

### Overall and mounting dimensions

Fan Aero Still 100

Telescopic duct

Thermostat

Square grille

Round grille