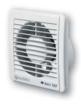

#### ■ KIT Aero-BW 100/40-2: \_\_\_\_\_

Fan Aero Still 100

Fan Aero Still 100

Telescopic duct

Telescopic duct

Round grille

Square grille

Thermostat

### Overall and mounting dimensions

Fan Aero Still 100

Telescopic duct

Thermostat

Square grille

Round grille