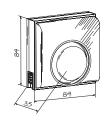

#### ■ KIT Aero-BW 100/40-2: \_\_\_\_\_

Fan Aero Still 100

Fan Aero Still 100

Telescopic duct

Telescopic duct

Round grille

Square grille

Thermostat

### Overall and mounting dimensions

Fan Aero Still 100

Telescopic duct

Thermostat

Square grille

Round grille