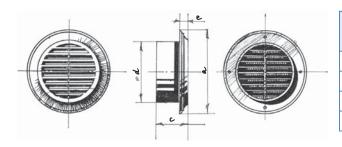

#### Overall and mounting dimensions

| Туре       | Dimensions [mm] |    |     |    | Air pass [m²]   |
|------------|-----------------|----|-----|----|-----------------|
|            | а               | С  | d   | е  | Ali pass [iii ] |
| Decor 80s  | 123             | 42 | 80  | 14 | 0.0033          |
| Decor 100s | 140             | 42 | 100 | 14 | 0.0048          |
| Decor 125s | 165             | 42 | 125 | 14 | 0.0073          |
| Decor 150s | 188             | 42 | 150 | 14 | 0.0106          |