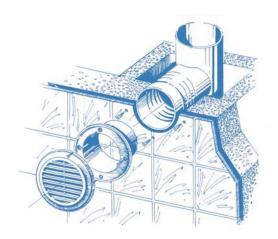

tes
- Health care facilities
- Child care facilities

#### **Features**

- Wall or ceiling mounting
- Connection to round air ducts
- ☐ Temperature- and UV-resistant plastic with antistatic effect
- ☐ Equipped with a protecting insect screen (s)
- Easy maintenance

#### Overall and mounting dimensions



| Туре       | Dimensions [mm] |    |     |    | Air pass [m²]   |
|------------|-----------------|----|-----|----|-----------------|
|            | а               | С  | d   | е  | Ali pass [iii ] |
| Decor 80s  | 123             | 42 | 80  | 14 | 0.0033          |
| Decor 100s | 140             | 42 | 100 | 14 | 0.0048          |
| Decor 125s | 165             | 42 | 125 | 14 | 0.0073          |
| Decor 150s | 188             | 42 | 150 | 14 | 0.0106          |

## Application options