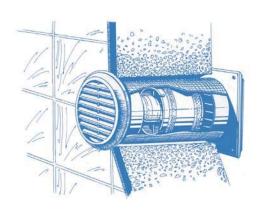

s
- Health care facilities
- Child care facilities

#### **Features**

- Wall or ceiling mounting
- Connection to round air ducts
- ☐ Temperature- and UV-resistant plastic with antistatic effect
- ☐ Equipped with a protecting insect screen (s)
- Easy maintenance

#### Overall and mounting dimensions



| Туре       | Dimensions [mm] |    |     |    | Air pass [m²]   |
|------------|-----------------|----|-----|----|-----------------|
|            | а               | С  | d   | е  | Ali pass [iii ] |
| Decor 80s  | 123             | 42 | 80  | 14 | 0.0033          |
| Decor 100s | 140             | 42 | 100 | 14 | 0.0048          |
| Decor 125s | 165             | 42 | 125 | 14 | 0.0073          |
| Decor 150s | 188             | 42 | 150 | 14 | 0.0106          |

## Application options