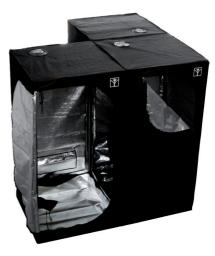

## SG-COMBI

Cultibox shows the evolution of his connectable growbox with innovations that will make it a reference product for the sector.

BEST CULTIVATION PRODUCT AWARD

**EXPOCANNABIS 2010** 

The new SG-Combi proposes a design with 3 mobile sides to connect unlimited units of the same model, which fit almost to any place of growing. The retailer (with low value in stored materials) will be able to satisfy the demand of different measures of growboxes.

The new SG-Combi range is available in the following measures:

ARMSG120 - 1.20 x 1.20 x 2.00 Mtr. ARMSG100 - 1.00 x 1.00 x 2.00 Mtr. ARMSG80 - 0.80 x 0.80 x 1.60 Mtr.

All of them are connectable and made with high quality canvas. The inside is bright metal and rough.

(Reflection> 95 %).

Easy to assemble and join with amazing price.