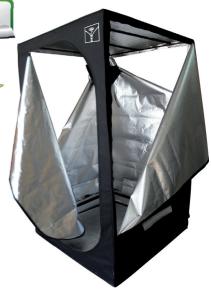

## SG-COMBI

Cultibox shows the evolution of his connectable growbox with innovations that will make it a reference product for the sector.

BEST CULTIVATION PRODUCT AWARD

**EXPOCANNABIS 2010** 

The new SG-Combi proposes a design with 3 mobile sides to connect unlimited units of the same model, which fit almost to any place of growing. The retailer (with low value in stored materials) will be able to satisfy the demand of different measures of growboxes.

The new SG-Combi range is available in the following measures:

ARMSG120 - 1.20 x 1.20 x 2.00 Mtr. ARMSG100 - 1.00 x 1.00 x 2.00 Mtr. ARMSG80 - 0.80 x 0.80 x 1.60 Mtr.

All of them are connectable and made with high quality canvas. The inside is bright metal and rough.

(Reflection> 95 %).

Easy to assemble and join with amazing price.